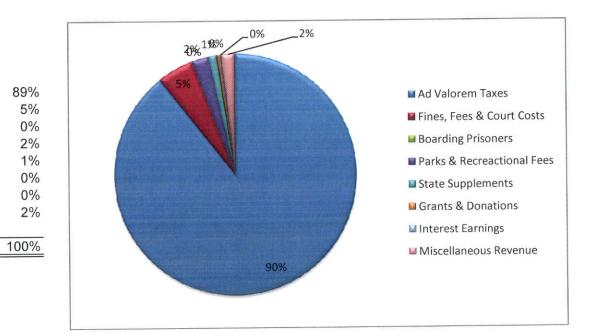

## **Revenues:**

| nevenues.                  |              |     |
|----------------------------|--------------|-----|
| Ad Valorem Taxes           | 8,383,845.67 | 89% |
| Fines, Fees & Court Costs  | 455,100.18   | 5%  |
| Boarding Prisoners         | 2,128.64     | 0%  |
| Parks & Recreactional Fees | 213,476.16   | 2%  |
| State Supplements          | 100,118.49   | 1%  |
| Grants & Donations         | 34,466.27    | 0%  |
| Interest Earnings          | 20,025.65    | 0%  |
| Miscellaneous Revenue      | 169,451.38   | 2%  |
|                            |              |     |